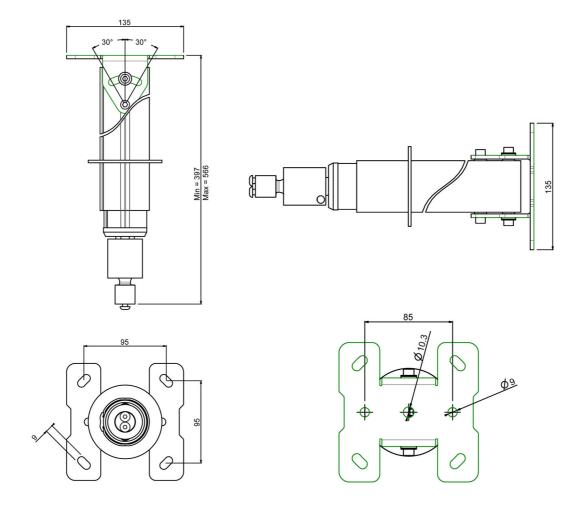

### L3: 420 - 590 mm

## L3: 420 - 590 mm

#### **Features**

Minimum length: 420 mm Maximum length: 590 mm

Weight: 2.10 kg Colour: White

Maximum load: 25 kg Height adjustment: Manual Bracket/interface: Excluded

Type bracket/interface: Projector specific

Rotation: 360°

Tilt function: +20° till -20° Cable duct: 20 mm Ø