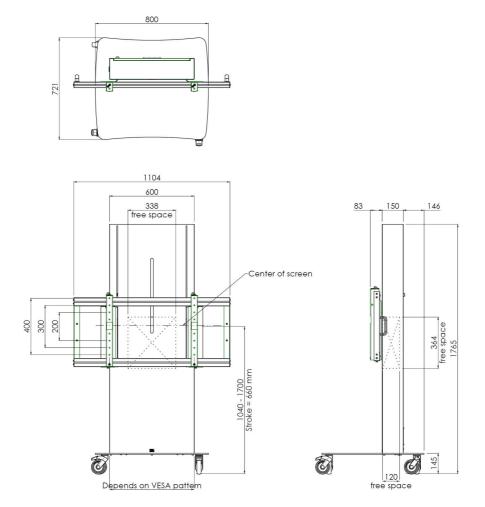

**De 062.2870** is a solution on wheels and offers an electrically adjustable highest position for monitors between 55 - 86 inch with a maximum weight of 100 kg. The monitors centre can be freely determined from 1040 - 1700 mm from the floor; making the trolley ideal for use in meeting rooms and (compact) boardrooms. In case a fixed position of the monitor is preferred, one could opt for the 062.2860 or one of the other trolleys. Of course the SmartMetals team is there to help with advise and making the proper choice for your installations.

#### **Features**

**Minimum length:** 1040 mm centre panel **Maximum length:** 1700 mm centre panel

Weight: 100.00 kg Colour: White, Black Maximum load: 100 kg Screen position: Landscape Inch range: max. 86 inch Mobile / fixed: Mobile

Height adjustment: Electrical 660mm, speed up to 38 mm/s

**Bracket/interface:** Included **Type bracket/interface:** VESA

Range bracket/interface: VESA 400 high Other information: Incl. anti-collision