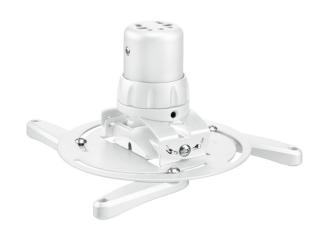

## PPC 1500 Projector ceiling mount white

The PPC 1500 projector mount is specially designed for the new generation projectors up to 20 kg. This projector interface is equipped with a unique fine tune adjustability for precise alignment with the projection surface. Once aligned, the projector stays in position.