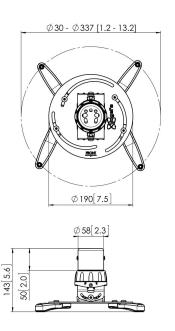

Max. weight load (kg)

Fischer inside

Max. distance to ceiling (mm)

Min. distance to ceiling (mm)

Range (diameter)

Roll

7015001

White

8712285325144

Yes

Tilt up to 15°

Up to 360°

5 years

20

Yes 124

124

30 - 337 mm

15

VOGEL'S HOLDING BV (c)

All rights reserved.
Subject to printing errors, technical and price amendments.

Date: 2022-02-11