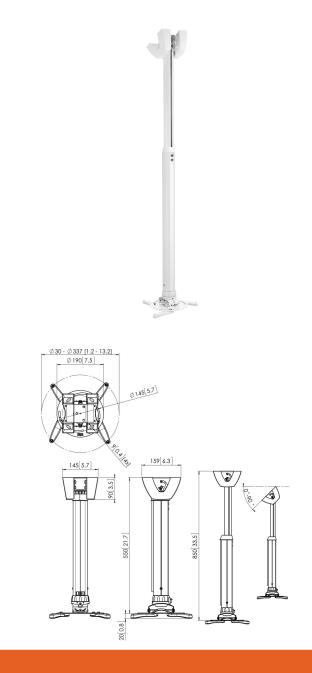

## **Specifications**

| Article number (SKU)          |
|-------------------------------|
| Colour                        |
| EAN single box                |
| TÜV certified                 |
| Tilt                          |
| Turn                          |
| Guarantee                     |
| Max. weight load (kg)         |
| Fischer inside                |
| Max. distance to ceiling (mm) |
| Min. distance to ceiling (mm) |
| Range (diameter)              |
| Roll                          |
|                               |

7015551 White 8712285325182 Yes Tilt up to 15° Up to 360° 5 years 20 Yes 850 550 30 - 337 mm 15

VOGEL'S HOLDING BV (c)

All rights reserved. Subject to printing errors, technical and price amendments.

Date: 2022-02-11