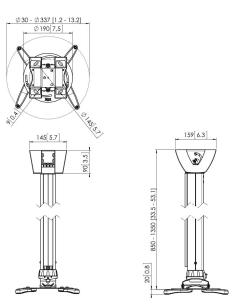

Max. weight load (kg)

Fischer inside

Max. distance to ceiling (mm)
Min. distance to ceiling (mm)

Range (diameter)

Roll

7015851

White

8712285325205

Yes

Tilt up to 15°

Up to 360°

5 years

20 Yes

1350

850

30 - 337 mm