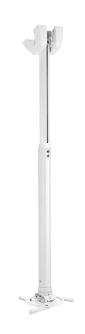

## PPC 1585 Projector ceiling mount white

The PPC 1585 is a height adjustable projector mount specially designed for the latest generation of projectors weighing up to 20 kg. This projector interface is equipped with fine tune adjustability for precise alignment to the projection surface. Once aligned, the projector stays in position. Turning the unique friction ring will eliminate all play from the interface connections, making the mount a solid and very stable solution.