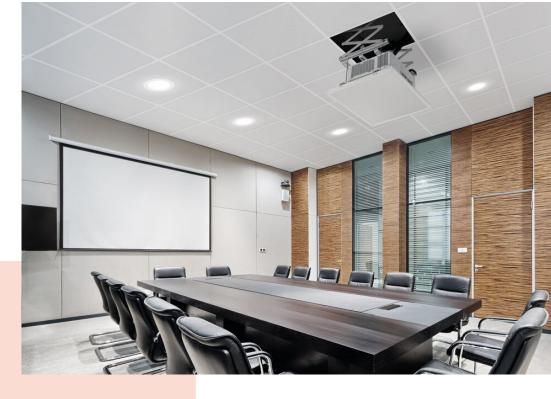

## PPL 2035 Projector lift system

The PPL 2035 projector lift system is the perfect solution for the integration of a projector into a ceiling where an aesthetical solution is required. Not only is the projector neatly hidden, it is also theft delaying. The lifts runs silently and offers two adjustable positions: top and show.