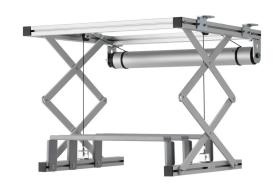

## PPL 2035 Projector lift system

The PPL 2035 projector lift system is the perfect solution for the integration of a projector into a ceiling where an aesthetical solution is required. Not only is the projector neatly hidden, it is also theft delaying. The lifts runs silently and offers two adjustable positions: top and show.