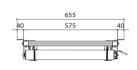

## **Specifications**

Article number (SKU) 7020354
Colour Silver

EAN single box 8712285338342

Height 130 Width 655 Depth 554 TÜV certified Yes Guarantee 2 years Guarantee electrical parts 2 years Max. weight load (kg) 15 Average power consumption (W) 156 Certifications CE 480 Max. distance to ceiling (mm) Min. distance to ceiling (mm) 130