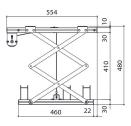

## **Specifications**

Article number (SKU) 7020354
Colour Silver

EAN single box 8712285338342

Height 130 Width 655 Depth 554 TÜV certified Yes Guarantee 2 years Guarantee electrical parts 2 years Max. weight load (kg) 15 Average power consumption (W) 156 Certifications CE 480 Max. distance to ceiling (mm) Min. distance to ceiling (mm) 130