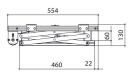

## **Specifications**

Article number (SKU) 7020354
Colour Silver

EAN single box 8712285338342

Height 130 Width 655 Depth 554 TÜV certified Yes Guarantee 2 years Guarantee electrical parts 2 years Max. weight load (kg) 15 Average power consumption (W) 156 Certifications CE 480 Max. distance to ceiling (mm) Min. distance to ceiling (mm) 130