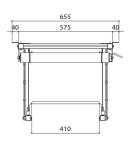

## **Specifications**

Article number (SKU) 7020354
Colour Silver

EAN single box 8712285338342

Height 130 Width 655 Depth 554 TÜV certified Yes Guarantee 2 years Guarantee electrical parts 2 years Max. weight load (kg) 15 Average power consumption (W) 156 Certifications CE 480 Max. distance to ceiling (mm) Min. distance to ceiling (mm) 130