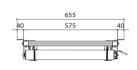

## **Specifications**

Article number (SKU) 7020364
Colour Silver

EAN single box 8712285338366

Width 567 Depth 554 Guarantee 2 years Guarantee electrical parts 2 years 15 Max. weight load (kg) 156 Average power consumption (W) Certifications CE Max. distance to ceiling (mm) 480 Min. distance to ceiling (mm) 130