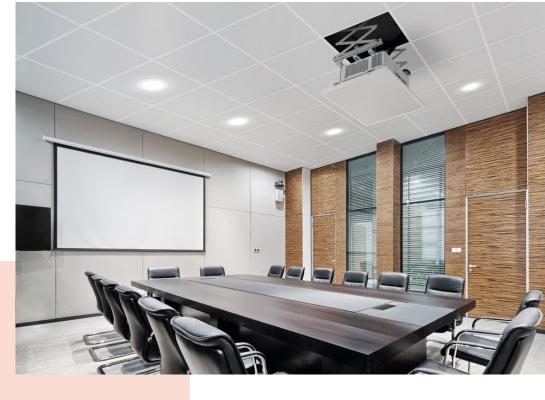

## PPL 2035-120V Projector lift system

The PPL 2035-120V projector lift system is the perfect solution for the integration of a projector into a ceiling where an aesthetical solution is required. Not only is the projector neatly hidden, it is also theft delaying. The lifts runs silently and offers two adjustable positions: top and show.