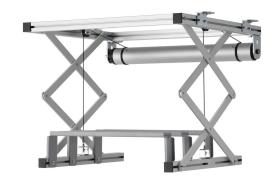

## PPL 2035-120V Projector lift system

The PPL 2035-120V projector lift system is the perfect solution for the integration of a projector into a ceiling where an aesthetical solution is required. Not only is the projector neatly hidden, it is also theft delaying. The lifts runs silently and offers two adjustable positions: top and show.

## **Specifications**

Article number (SKU) 7020364
Colour Silver

EAN single box 8712285338366

Width 567 Depth 554 Guarantee 2 years Guarantee electrical parts 2 years 15 Max. weight load (kg) 156 Average power consumption (W) Certifications CE Max. distance to ceiling (mm) 480 Min. distance to ceiling (mm) 130