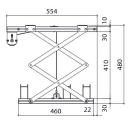

## **Specifications**

Article number (SKU) 7020364
Colour Silver

EAN single box 8712285338366

Width 567 Depth 554 Guarantee 2 years Guarantee electrical parts 2 years 15 Max. weight load (kg) 156 Average power consumption (W) Certifications CE Max. distance to ceiling (mm) 480 Min. distance to ceiling (mm) 130