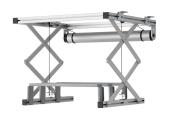

## PPL 2035-120V Projector lift system

The PPL 2035-120V projector lift system is the perfect solution for the integration of a projector into a ceiling where an aesthetical solution is required. Not only is the projector neatly hidden, it is also theft delaying. The lifts runs silently and offers two adjustable positions: top and show.