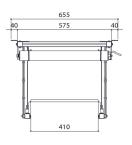

## **Specifications**

Article number (SKU) 7020364
Colour Silver

EAN single box 8712285338366

Width 567 Depth 554 Guarantee 2 years Guarantee electrical parts 2 years 15 Max. weight load (kg) 156 Average power consumption (W) Certifications CE Max. distance to ceiling (mm) 480 Min. distance to ceiling (mm) 130