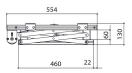

## **Specifications**

Article number (SKU) 7020364
Colour Silver

EAN single box 8712285338366

Width 567 Depth 554 Guarantee 2 years Guarantee electrical parts 2 years 15 Max. weight load (kg) 156 Average power consumption (W) Certifications CE Max. distance to ceiling (mm) 480 Min. distance to ceiling (mm) 130