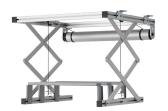

## PPL 2040 Projector lift system

The PPL 2040 projector lift system is the perfect solution for the integration of a large and heavy projector into a ceiling where an aesthetical solution is required. Not only is the projector neatly hidden, it is also theft delaying. The lifts runs silently and offers two adjustable positions: top and show.