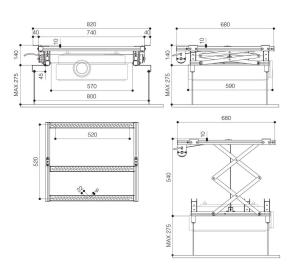

## **Specifications**

Article number (SKU) 7020404
Colour Silver

EAN single box 8712285350801

Height 140 Width 820 680 Depth Guarantee 2 years Guarantee electrical parts 2 years 30 Max. weight load (kg) Average power consumption (W) 184 Certifications CE 540 Max. distance to ceiling (mm) 140 Min. distance to ceiling (mm)