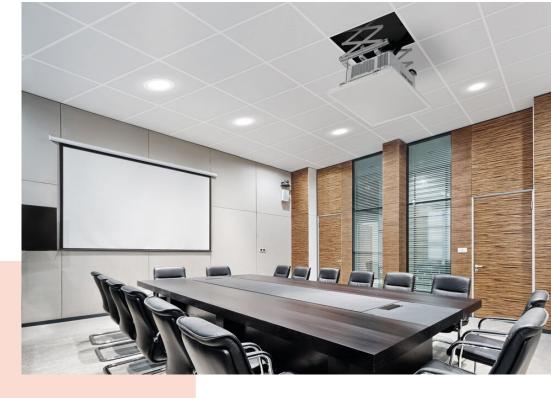

## PPL 2040 Projector lift system

The PPL 2040 projector lift system is the perfect solution for the integration of a large and heavy projector into a ceiling where an aesthetical solution is required. Not only is the projector neatly hidden, it is also theft delaying. The lifts runs silently and offers two adjustable positions: top and show.