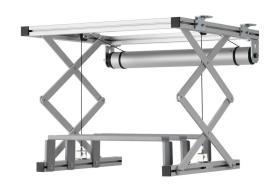

## PPL 2040 Projector lift system

The PPL 2040 projector lift system is the perfect solution for the integration of a large and heavy projector into a ceiling where an aesthetical solution is required. Not only is the projector neatly hidden, it is also theft delaying. The lifts runs silently and offers two adjustable positions: top and show.