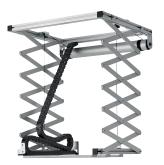

## Product data sheet PPL 2170

Dimensions in mm

Side view closed

Side view open

Maximum size fixing points projector

| TECHNICAL SPECIFICATIONS                    |                             |
|---------------------------------------------|-----------------------------|
| Power supply                                | 220-230 V, 50 Hz            |
| Maximum consumption                         | 184 W                       |
| Dimensions lift closed                      | 575 x 255 x 554 mm (WxHxD)  |
| Dimensions lift opened                      | 575 x 1979 x 554 mm (WxHxD) |
| Maximum projector dimensions                | 570 x 600 mm (WxD)          |
| Maximum size fixing points of the projector | 380 x 400 mm (WxD)          |
| Maximum weight                              | 30 kg                       |
| Cable management system                     |                             |
| Universal projector adapter                 | Included                    |
| Up/down wall switch                         |                             |