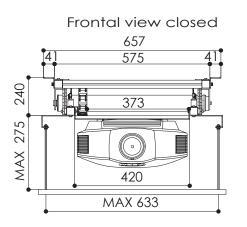

## Product data sheet PPL 2170

Dimensions in mm

Side view closed

Side view open

Maximum size fixing points projector

| TECHNICAL SPECIFICATIONS                    |                             |
|---------------------------------------------|-----------------------------|
| Power supply                                | 220-230 V, 50 Hz            |
| Maximum consumption                         | 184 W                       |
| Dimensions lift closed                      | 575 x 255 x 554 mm (WxHxD)  |
| Dimensions lift opened                      | 575 x 1979 x 554 mm (WxHxD) |
| Maximum projector dimensions                | 570 x 600 mm (WxD)          |
| Maximum size fixing points of the projector | 380 x 400 mm (WxD)          |
| Maximum weight                              | 30 kg                       |
| Cable management system                     |                             |
| Universal projector adapter                 | Included                    |
| Up/down wall switch                         |                             |