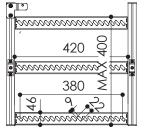

## Product data sheet PPL 2170

Dimensions in mm

Side view closed

Side view open

Maximum size fixing points projector

| TECHNICAL SPECIFICATIONS                    |                             |
|---------------------------------------------|-----------------------------|
| Power supply                                | 220-230 V, 50 Hz            |
| Maximum consumption                         | 184 W                       |
| Dimensions lift closed                      | 575 x 255 x 554 mm (WxHxD)  |
| Dimensions lift opened                      | 575 x 1979 x 554 mm (WxHxD) |
| Maximum projector dimensions                | 570 x 600 mm (WxD)          |
| Maximum size fixing points of the projector | 380 x 400 mm (WxD)          |
| Maximum weight                              | 30 kg                       |
| Cable management system                     |                             |
| Universal projector adapter                 | Included                    |
| Up/down wall switch                         |                             |