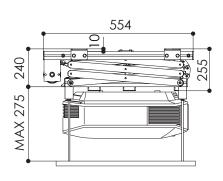

## Product data sheet PPL 2170

Dimensions in mm

Side view closed

Side view open

Maximum size fixing points projector

| TECHNICAL SPECIFICATIONS                    |                             |
|---------------------------------------------|-----------------------------|
| Power supply                                | 220-230 V, 50 Hz            |
| Maximum consumption                         | 184 W                       |
| Dimensions lift closed                      | 575 x 255 x 554 mm (WxHxD)  |
| Dimensions lift opened                      | 575 x 1979 x 554 mm (WxHxD) |
| Maximum projector dimensions                | 570 x 600 mm (WxD)          |
| Maximum size fixing points of the projector | 380 x 400 mm (WxD)          |
| Maximum weight                              | 30 kg                       |
| Cable management system                     |                             |
| Universal projector adapter                 | Included                    |
| Up/down wall switch                         |                             |