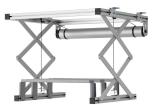

## PPL 2170 Projector lift system

The PPL 2170 projector lift system is the perfect solution for the integration of a large and heavy projector into a ceiling where an aesthetical solution is required. Not only is the projector neatly hidden, it is also theft delaying. The lifts runs silently and offers two adjustable positions: top and show.