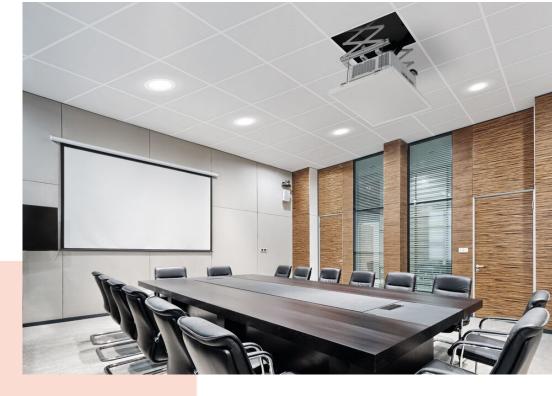

## PPL 2170 Projector lift system

The PPL 2170 projector lift system is the perfect solution for the integration of a large and heavy projector into a ceiling where an aesthetical solution is required. Not only is the projector neatly hidden, it is also theft delaying. The lifts runs silently and offers two adjustable positions: top and show.