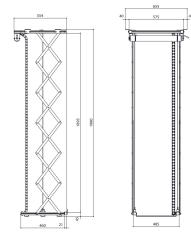

## PPL 2170 Projector lift system

The PPL 2170 projector lift system is the perfect solution for the integration of a large and heavy projector into a ceiling where an aesthetical solution is required. Not only is the projector neatly hidden, it is also theft delaying. The lifts runs silently and offers two adjustable positions: top and show.

## **Specifications**

| Article number (SKU)                        | 7021704                   |
|---------------------------------------------|---------------------------|
| Colour                                      | Silver                    |
| EAN single box                              | 8712285338427             |
| Width                                       | 575                       |
| Depth                                       | 554                       |
| TÜV certified                               | Yes                       |
| Guarantee                                   | 2 years                   |
| Guarantee electrical parts                  | 2 years                   |
| Max. weight load (kg)                       | 30                        |
| Average power consumption (W <mark>)</mark> | 184                       |
| Certifications                              | CE                        |
| Max. distance to ceiling (mm)               | 1979                      |
| Min. distance to ceiling (mm)               | 255                       |
| Voltage                                     | 220 V, 50 Hz 230 V, 50 Hz |