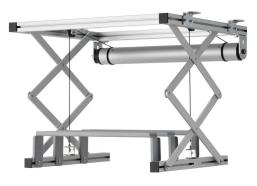

## PPL 2170 Projector lift system

The PPL 2170 projector lift system is the perfect solution for the integration of a large and heavy projector into a ceiling where an aesthetical solution is required. Not only is the projector neatly hidden, it is also theft delaying. The lifts runs silently and offers two adjustable positions: top and show.