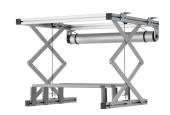

## PPL 2170-120V Projector lift system

The PPL 2170-120V projector lift system is the perfect solution for the integration of a large and heavy projector into a ceiling where an aesthetical solution is required. Not only is the projector neatly hidden, it is also theft delaying. The lifts runs silently and offers two adjustable positions: top and show.

## **Specifications**

Article number (SKU) 7021714
Colour Silver

EAN single box 8712285338441

Width 575 Depth 554 Guarantee 2 years Guarantee electrical parts 2 years 30 Max. weight load (kg) 184 Average power consumption (W) Certifications CE 1979 Max. distance to ceiling (mm) Min. distance to ceiling (mm) 255