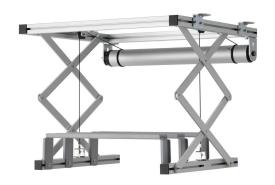

## PPL 2170-120V Projector lift system

The PPL 2170-120V projector lift system is the perfect solution for the integration of a large and heavy projector into a ceiling where an aesthetical solution is required. Not only is the projector neatly hidden, it is also theft delaying. The lifts runs silently and offers two adjustable positions: top and show.

## **Specifications**

Article number (SKU) 7021714
Colour Silver

EAN single box 8712285338441

Width 575 Depth 554 Guarantee 2 years Guarantee electrical parts 2 years 30 Max. weight load (kg) 184 Average power consumption (W) Certifications CE 1979 Max. distance to ceiling (mm) Min. distance to ceiling (mm) 255