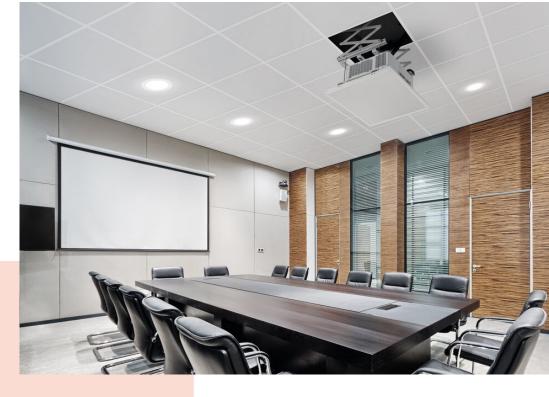

## PPL 2170-120V Projector lift system

The PPL 2170-120V projector lift system is the perfect solution for the integration of a large and heavy projector into a ceiling where an aesthetical solution is required. Not only is the projector neatly hidden, it is also theft delaying. The lifts runs silently and offers two adjustable positions: top and show.