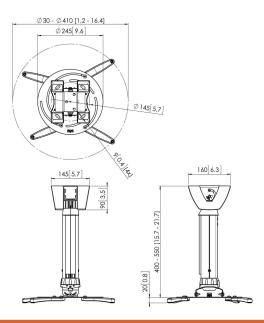

Max. weight load (kg)

Max. distance to ceiling (mm)
Min. distance to ceiling (mm)

Range (diameter)

Roll

7025404

Silver

8712285325243

Yes

Tilt up to 15°

Up to 360°

5 years

30

550 400

30 - 410 mm

15

VOGEL'S HOLDING BV (c)