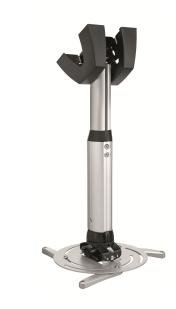

## PPC 2540 Projector ceiling mount

The PPC 2540 is a height adjustable projector mount specially designed for the latest generation of projectors weighing up to 30 kg. This projector interface is equipped with fine tune adjustability for precise alignment to the projection surface. Once aligned, the projector stays in position. Turning the unique friction ring will eliminate all play from the interface connections, making the mount a solid and very stable solution.