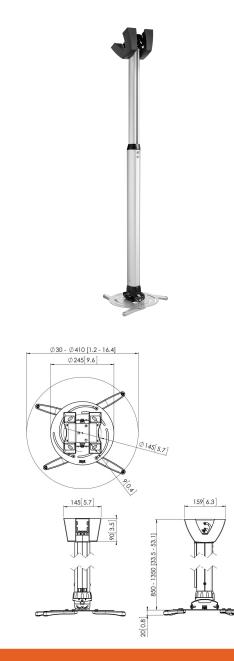

## **PPC 2585 Projector ceiling** *mount*

The PPC 2585 is a height adjustable projector mount specially designed for the latest generation of projectors weighing up to 30 kg. This projector interface is equipped with fine tune adjustability for precise alignment to the projection surface. Once aligned, the projector stays in position. Turning the unique friction ring will eliminate all play from the interface connections, making the mount a solid and very stable solution.

7025854 Silver 8712285325281 Yes Tilt up to 15° Up to 360° 5 years 30 1350 850 30 - 410 mm 15

VOGEL'S HOLDING BV (c)

All rights reserved. Subject to printing errors, technical and price amendments.

Date: 2022-02-11