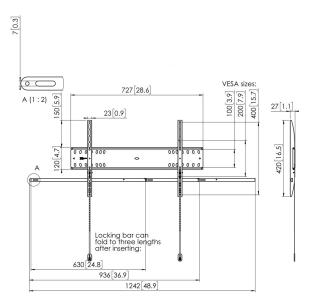

## **Specifications**

|        | 7047000                                      |
|--------|----------------------------------------------|
|        | Black                                        |
|        | 8712285338649                                |
|        | L                                            |
|        | Yes                                          |
|        | 5 years                                      |
|        | 55                                           |
|        | 80                                           |
|        | 75                                           |
|        | M8                                           |
| nm)    | 420                                          |
| m)     | 727                                          |
|        | True                                         |
|        | Yes                                          |
|        | True                                         |
|        | Lock included / integrated                   |
| n (mm) | 600                                          |
|        | 80                                           |
| mm)    | 400                                          |
| nm)    | 27                                           |
| n (mm) | 100                                          |
|        | 55                                           |
| nm)    | 100                                          |
|        | Landscape                                    |
|        | No                                           |
|        | nm)<br>n)<br>n (mm)<br>nm)<br>n(mm)<br>n(mm) |