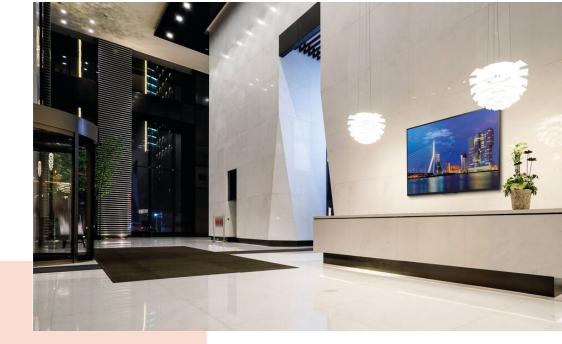

## PFW 4700 Display wall mount fixed

The PFW 4700 locking fixed wall mount helps protect large flat panel displays in public areas against theft. The PFW 4000 series is designed for public areas that cannot be continuously supervised. The Vogel's Autolock®; mechanism securely locks the display in place, and the slim design creates a clean, elegant look. The PFW 4700 is suitable for 55 to 80 inch displays weighing up to 75 kg.