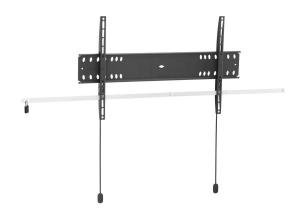

## PFW 4700 Display wall mount fixed

The PFW 4700 locking fixed wall mount helps protect large flat panel displays in public areas against theft. The PFW 4000 series is designed for public areas that cannot be continuously supervised. The Vogel's Autolock®; mechanism securely locks the display in place, and the slim design creates a clean, elegant look. The PFW 4700 is suitable for 55 to 80 inch displays weighing up to 75 kg.