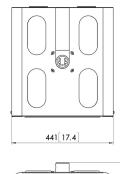

## **Specifications**

Article number (SKU) 7093104
Colour Silver

EAN single box 8712285322709

Height 264
Width 341
Depth 475
Guarantee 5 years

VOGEL'S HOLDING BV (c)

All rights reserved.
Subject to printing errors, technical and price amendments.