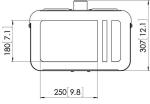

## **Specifications**

Article number (SKU) 7093104
Colour Silver

EAN single box 8712285322709

Height 264
Width 341
Depth 475
Guarantee 5 years

VOGEL'S HOLDING BV (c)

All rights reserved.
Subject to printing errors, technical and price amendments.