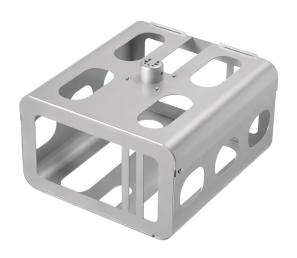

## PPA 310 Projector anti theft housing

The PPA 310 is an anti-theft housing for small-medium sized projectors, while the PPA 320 is designed for the bigger size projectors. Both offer maximum protection to projectors in schools and public environment. Max. projector size  $410 \times 410 \times 150 \text{ mm}$  (W x D x H)