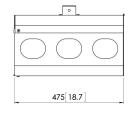

## **Specifications**

Article number (SKU) 7093104
Colour Silver

EAN single box 8712285322709

Height 264
Width 341
Depth 475
Guarantee 5 years

VOGEL'S HOLDING BV (c)

All rights reserved.
Subject to printing errors, technical and price amendments.