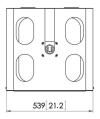

## **Specifications**

Article number (SKU) 7093204
Colour Silver

EAN single box 8712285322723

 Height
 323

 Width
 539

 Depth
 515

 Guarantee
 5 years

VOGEL'S HOLDING BV (c)