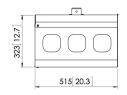

## **Specifications**

Article number (SKU) 7093204
Colour Silver

EAN single box 8712285322723

 Height
 323

 Width
 539

 Depth
 515

 Guarantee
 5 years

VOGEL'S HOLDING BV (c)