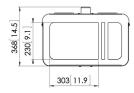

## **Specifications**

Article number (SKU) 7093204
Colour Silver

EAN single box 8712285322723

 Height
 323

 Width
 539

 Depth
 515

 Guarantee
 5 years

VOGEL'S HOLDING BV (c)