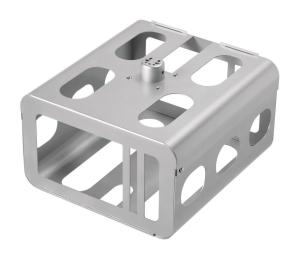

## PPA 320 Projector anti theft housing

The PPA 310 is an anti-theft housing for small-medium sized projectors, while the PPA 320 is designed for the bigger size projectors. Both offer maximum protection to projectors in schools and public environment. Max. projector size  $510 \times 460 \times 180 \text{ mm}$  (W x D x H)