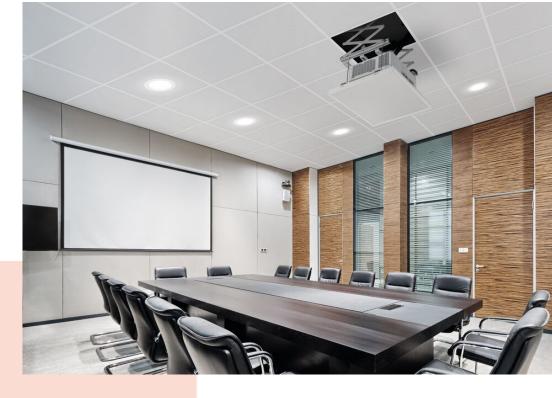

## PPA 902 RF remote control kit

RF remote set for the projector lifts PPL 2035, PPL 2100 and PPL 2170. The set includes a remote and a receiver unit. The remote sends radio signals, at 868 MHz, that passes through walls, windows and doors. The receiver can be easily hidden thanks to its small dimensions.