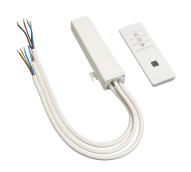

## PPA 902 RF remote control kit

RF remote set for the projector lifts PPL 2035, PPL 2100 and PPL 2170. The set includes a remote and a receiver unit. The remote sends radio signals, at 868 MHz, that passes through walls, windows and doors. The receiver can be easily hidden thanks to its small dimensions.

## PPA 902 RF remote control kit