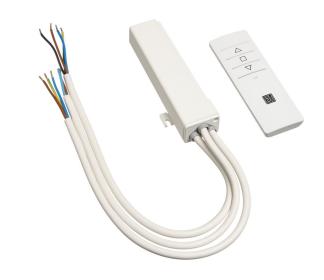

## PPA 902 RF remote control kit

RF remote set for the projector lifts PPL 2035, PPL 2100 and PPL 2170. The set includes a remote and a receiver unit. The remote sends radio signals, at 868 MHz, that passes through walls, windows and doors. The receiver can be easily hidden thanks to its small dimensions.

## PPA 902 RF remote control kit