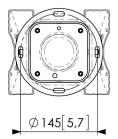

## PUC 1065 Ceiling plate turn

The PUC 1065 ceiling plate is part of the modular Connectit system. You can use this ceiling plate to create a ceiling solution for medium to large-sized displays up to 80kg (160kg back-to-back). This ceiling plate is suitable for flat ceilings and has a unique turning ability to adjust the position of the display.

## **Specifications**

Article number (SKU)

Colour

EAN single box

TÜV certified

Turn

Guarantee

Max. weight load (kg)

Ceiling plate options

Ceiling types

Height options

7210650

Black

8712285324123

Yes

*Up to 360°* 

5 years

80

Flat (turn function)

Flat ceiling

Fixed height

VOGEL'S HOLDING BV (c)

All rights reserved. Subject to printing errors, technical and price

Date: 2022-02-11