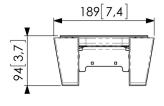

Ceiling plate options

Ceiling types

Height options

7210650

Black

8712285324123

Yes

*Up to 360°* 

5 years

80

Flat (turn function)

Flat ceiling

Fixed height

VOGEL'S HOLDING BV (c)

All rights reserved. Subject to printing errors, technical and price

Date: 2022-02-11