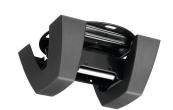

## PUC 1065 Ceiling plate turn

The PUC 1065 ceiling plate is part of the modular Connectit system. You can use this ceiling plate to create a ceiling solution for medium to large-sized displays up to 80kg (160kg back-to-back). This ceiling plate is suitable for flat ceilings and has a unique turning ability to adjust the position of the display.