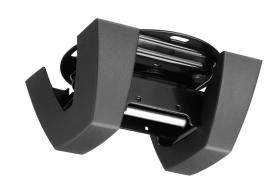

## PUC 1065 Ceiling plate turn

The PUC 1065 ceiling plate is part of the modular Connectit system. You can use this ceiling plate to create a ceiling solution for medium to large-sized displays up to 80kg (160kg back-to-back). This ceiling plate is suitable for flat ceilings and has a unique turning ability to adjust the position of the display.

## PUC 1065 Ceiling plate turn