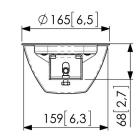

Ceiling plate options

Ceiling types

Height options

7210650

Black

8712285324123

Yes

*Up to 360°* 

5 years

80

Flat (turn function)

Flat ceiling

Fixed height

VOGEL'S HOLDING BV (c)

All rights reserved. Subject to printing errors, technical and price

Date: 2022-02-11