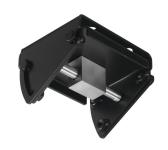

## PUC 1080 Ceiling plate turn and tilt

The PUC 1080 ceiling plate is a part of the modular Connectit system with which you can create a ceiling solution for medium- to large-sized displays.

PUC1080

## PUC 1080 Ceiling plate turn and tilt