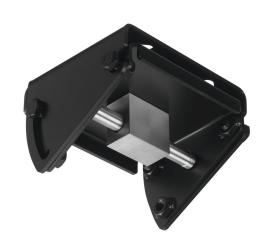

## PUC 1080 Ceiling plate turn and tilt

The PUC 1080 ceiling plate is a part of the modular Connectit system with which you can create a ceiling solution for medium- to large-sized displays.

PUC1080

## PUC 1080 Ceiling plate turn and tilt