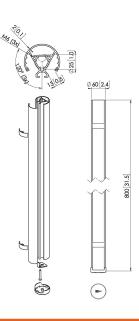

## **Specifications**

Article number (SKU) 7224080

Colour Black

EAN single box 8712285344428

Length800Width60TÜV certifiedYesGuarantee5 yearsMax. weight load (kg)40Back-to-back displaysFalse

VOGEL'S HOLDING BV (c)