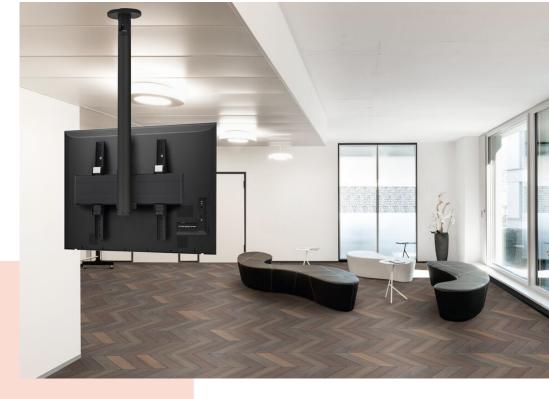

## **Key Benefits**

- Stylish high-end design
- Modular components
- Cable management
- Also suitable for sloped ceilings
- Easy to install

The PUC 2408 is an 80 cm pole and is a part of the modular Connect-it system with which you can create your own ceiling solution for small- to medium-sized displays.