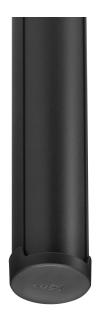

## PUC 2408 Pole 80 cm black

## **Key Benefits**

- Stylish high-end design
- Modular components
- Cable management
- Also suitable for sloped ceilings
- Easy to install

The PUC 2408 is an 80 cm pole and is a part of the modular Connect-it system with which you can create your own ceiling solution for small- to medium-sized displays.

## **Specifications**

Article number (SKU) 7224080

Colour Black

EAN single box 8712285344428

Length800Width60TÜV certifiedYesGuarantee5 yearsMax. weight load (kg)40Back-to-back displaysFalse

VOGEL'S HOLDING BV (c)