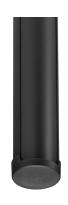

## PUC 2408 Pole 80 cm black

## **Key Benefits**

- Stylish high-end design
- Modular components
- Cable management
- Also suitable for sloped ceilings
- Easy to install

The PUC 2408 is an 80 cm pole and is a part of the modular Connect-it system with which you can create your own ceiling solution for small- to medium-sized displays.

## **Specifications**

Article number (SKU) 7224080

Colour Black

EAN single box 8712285344428

Length800Width60TÜV certifiedYesGuarantee5 yearsMax. weight load (kg)40Back-to-back displaysFalse

VOGEL'S HOLDING BV (c)