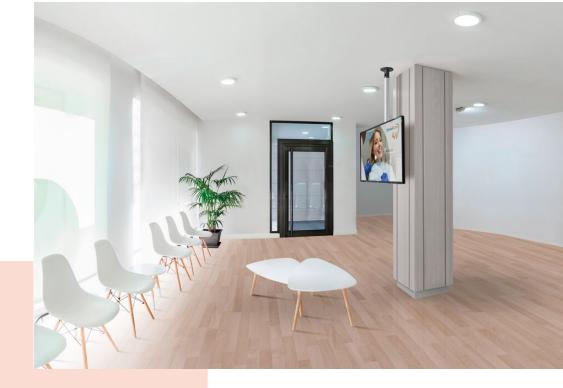

## PUC 2408 Pole 80 cm silver

## **Key Benefits**

- Stylish high-end design
- Modular components
- Cable management
- Also suitable for sloped ceilings
- Easy to install

The PUC 2408 is an 80 cm pole and is a part of the modular Connect-it system with which you can create your own ceiling solution for small- to medium-sized displays.