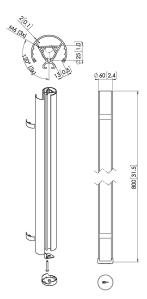

## **Specifications**

Article number (SKU) Colour EAN single box Length Width TÜV certified Guarantee Max. weight load (kg) Back-to-back displays 7224084 Silver 8712285344442 800 60 Yes 5 years 40 False