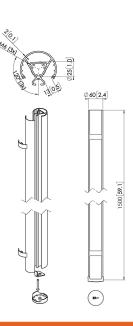

## **Specifications**

Article number (SKU) 7224150

Colour Black

EAN single box 8712285344466

Length 1500
Width 60
TÜV certified Yes
Guarantee 5 years
Max. weight load (kg) 40
Back-to-back displays False

VOGEL'S HOLDING BV (c)