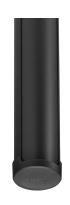

## PUC 2415 Pole 150 cm black

## **Key Benefits**

- Stylish high-end design
- Modular components
- Cable management
- Also suitable for sloped ceilings
- Easy to install

The PUC 2415 is an 150 cm pole and is a part of the modular Connect-it system with which you can create your own ceiling solution for small- to medium-sized displays.

## **Specifications**

Article number (SKU) 7224150

Colour Black

EAN single box 8712285344466

Length 1500
Width 60
TÜV certified Yes
Guarantee 5 years
Max. weight load (kg) 40
Back-to-back displays False

VOGEL'S HOLDING BV (c)