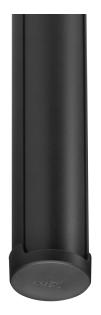

## PUC 2415 Pole 150 cm black

## **Key Benefits**

- Stylish high-end design
- Modular components
- Cable management
- Also suitable for sloped ceilings
- Easy to install

The PUC 2415 is an 150 cm pole and is a part of the modular Connect-it system with which you can create your own ceiling solution for small- to medium-sized displays.

## **Specifications**

Article number (SKU) 7224150

Colour Black

EAN single box 8712285344466

Length 1500
Width 60
TÜV certified Yes
Guarantee 5 years
Max. weight load (kg) 40
Back-to-back displays False

VOGEL'S HOLDING BV (c)