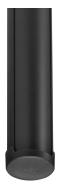

## PUC 2422 Pole 220 cm black

## **Key Benefits**

- Stylish high-end design
- Modular components
- Cable management
- Also suitable for sloped ceilings
- Easy install

The PUC 2422 is an 220 cm pole and is a part of the modular Conned-it system with which you can create your own ceiling solution for small- to medium-sized displays.