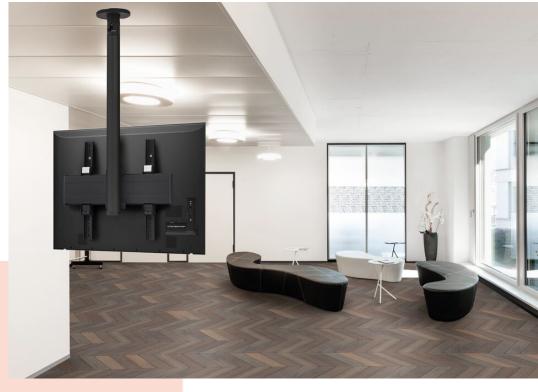

## PUC 2422 Pole 220 cm black

## **Key Benefits**

- Stylish high-end design
- Modular components
- Cable management
- Also suitable for sloped ceilings
- Easy install

The PUC 2422 is an 220 cm pole and is a part of the modular Conned-it system with which you can create your own ceiling solution for small- to medium-sized displays.