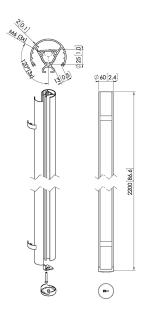

## **Specifications**

Article number (SKU) Colour EAN single box Length Width TÜV certified Guarantee Max. weight load (kg) Back-to-back displays 7224220 Black 8712285344503 2200 60 Yes 5 years 40 False