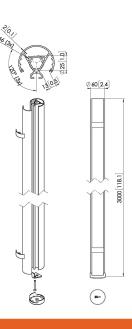

## **Specifications**

Article number (SKU) 7224300
Colour Black

EAN single box 8712285344541

Length3000Width60TÜV certifiedYesGuarantee5 yearsMax. weight load (kg)40Back-to-back displaysFalse

VOGEL'S HOLDING BV (c)