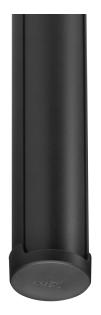

## PUC 2430 Pole 300 cm black

## **Specifications**

Article number (SKU) 7224300
Colour Black

EAN single box 8712285344541

Length3000Width60TÜV certifiedYesGuarantee5 yearsMax. weight load (kg)40Back-to-back displaysFalse

VOGEL'S HOLDING BV (c)