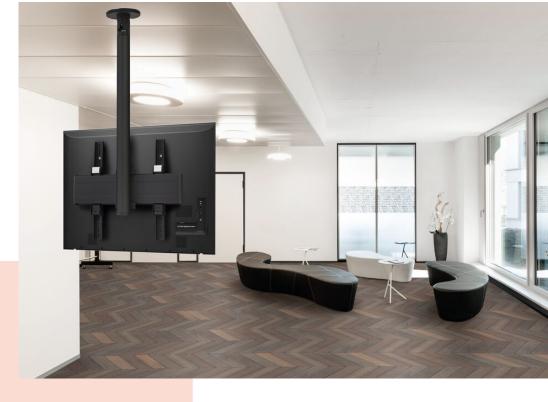

## **Key Benefits**

- Stylish high-end design
- Modular components
- Cable management
- Also suitable for sloped ceilings
- Easy install

The PUC 2430 is an 300 cm pole and is a part of the modular Conned-it system with which you can create your own ceiling solution for small- to medium-sized displays.