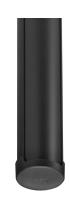

## PUC 2430 Pole 300 cm black

## **Specifications**

Article number (SKU) 7224300
Colour Black

EAN single box 8712285344541

Length3000Width60TÜV certifiedYesGuarantee5 yearsMax. weight load (kg)40Back-to-back displaysFalse

VOGEL'S HOLDING BV (c)