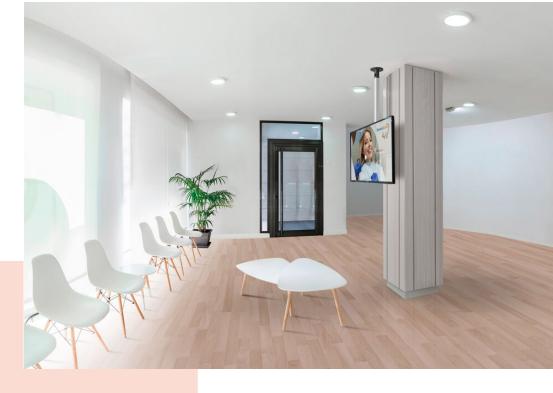

## **Key Benefits**

- Stylish high-end design
- Modular components
- Cable management
- Also suitable for sloped ceilings
- Easy install

The PUC 2430 is an 300 cm pole and is a part of the modular Conned-it system with which you can create your own ceiling solution for small- to medium-sized displays.