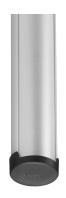

## PUC 2430 Pole 300 cm silver

## **Key Benefits**

- Stylish high-end design
- Modular components
- Cable management
- Also suitable for sloped ceilings
- Easy install

The PUC 2430 is an 300 cm pole and is a part of the modular Conned-it system with which you can create your own ceiling solution for small- to medium-sized displays.

## **Specifications**

Article number (SKU) 7224304 Colour Silver

EAN single box 8712285344565

Length 3000
Width 60
TÜV certified Yes
Guarantee 5 years
Max. weight load (kg) 40
Back-to-back displays False