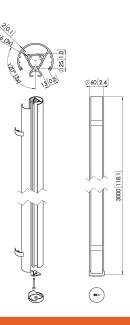

## **Specifications**

Article number (SKU) 7224304 Colour Silver

EAN single box 8712285344565

Length 3000
Width 60
TÜV certified Yes
Guarantee 5 years
Max. weight load (kg) 40
Back-to-back displays False