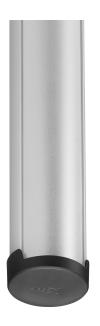

## PUC 2430 Pole 300 cm silver

## **Key Benefits**

- Stylish high-end design
- Modular components
- Cable management
- Also suitable for sloped ceilings
- Easy install

The PUC 2430 is an 300 cm pole and is a part of the modular Conned-it system with which you can create your own ceiling solution for small- to medium-sized displays.

## **Specifications**

Article number (SKU) 7224304 Colour Silver

EAN single box 8712285344565

Length 3000
Width 60
TÜV certified Yes
Guarantee 5 years
Max. weight load (kg) 40
Back-to-back displays False