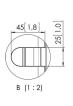

## PUC 2715 Pole black

The poles are the connection between the floor base and display interface and are available in 3 different lenghts, 150cm, 180cm and 200 cm. The poles are provided with a multiple cable management (CIS®) and can be combined with all Connect-it accessories. The PUC 27xx Series can only be used in combination with the floor solutions.

Connect It exceptions

7227150

Black

8712285323621

1500

Yes

5 years

True