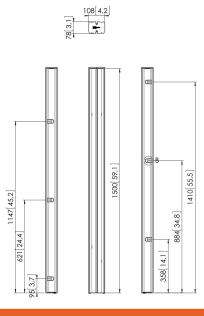

## PUC 2715 Pole black

The poles are the connection between the floor base and display interface and are available in 3 different lenghts, 150cm, 180cm and 200 cm. The poles are provided with a multiple cable management (CIS®) and can be combined with all Connect-it accessories. The PUC 27xx Series can only be used in combination with the floor solutions.

Connect It exceptions

7227150

Black

8712285323621

1500

Yes

5 years

True