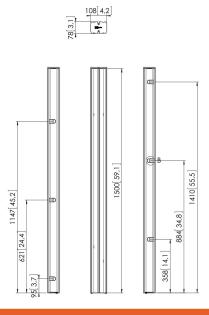

## **PUC 2715 Pole silver**

The poles are the connection between the floor base and display interface and are available in 3 different lenghts, 150cm, 180cm and 200 cm. The poles are provided with a multiple cable management (CIS®) and can be combined with all Connect-it accessories. The PUC 27xx Series can only be used in combination with the floor solutions.

## **Specifications**

Article number (SKU)

Colour

EAN single box

Length

TÜV certified

Guarantee

Back-to-back displays Connect It exceptions 7227154

Silver

8712285323645

1500

Yes

5 years

True

2x if inches gte 65

VOGEL'S HOLDING BV (c)