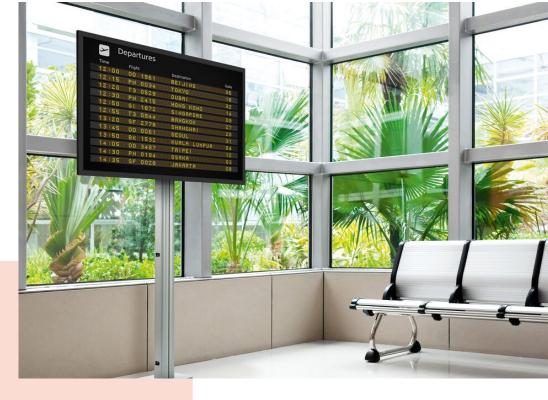

## **PUC 2715 Pole silver**

The poles are the connection between the floor base and display interface and are available in 3 different lenghts, 150cm, 180cm and 200 cm. The poles are provided with a multiple cable management (CIS®) and can be combined with all Connect-it accessories. The PUC 27xx Series can only be used in combination with the floor solutions.