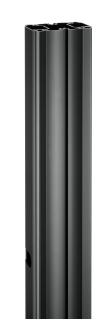

## PUC 2718 Pole black

The poles are the connection between the floor base and display interface and are available in 3 different lenghts, 150cm, 180cm and 200 cm. The poles are provided with a multiple cable management (CIS®) and can be combined with all Connect-it accessories. The PUC 27xx Series can only be used in combination with the floor solutions.

## **Specifications**

Article number (SKU) Colour EAN single box Length TÜV certified Guarantee Back-to-back displays Connect It exceptions 7227180 Black 8712285323669 1800 Yes 5 years True 2x if inches gte 65