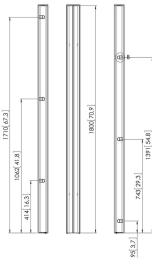

## PUC 2718 Pole black

The poles are the connection between the floor base and display interface and are available in 3 different lenghts, 150cm, 180cm and 200 cm. The poles are provided with a multiple cable management (CIS®) and can be combined with all Connect-it accessories. The PUC 27xx Series can only be used in combination with the floor solutions.

## **Specifications**

Article number (SKU) Colour EAN single box Length TÜV certified Guarantee Back-to-back displays Connect It exceptions 7227180 Black 8712285323669 1800 Yes 5 years True 2x if inches gte 65