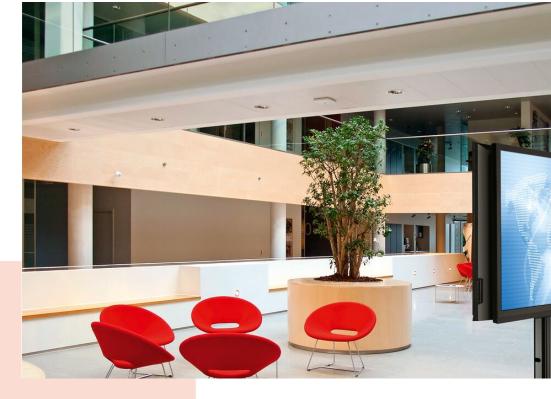

## PUC 2720 Pole black

The poles are the connection between the floor base and display interface and are available in 3 different lenghts, 150cm, 180cm and 200 cm. The poles are provided with a multiple cable management (CIS®) and can be combined with all Connect-it accessories. The PUC 27xx Series can only be used in combination with the floor solutions.

## PUC 2720 Pole black