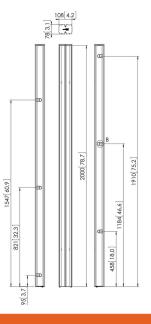

## **Specifications**

Article number (SKU) Colour EAN single box Length TÜV certified Guarantee Back-to-back displays Connect It exceptions 7227200 Black 8712285323706 2000 Yes 5 years True 2x if inches gte 65