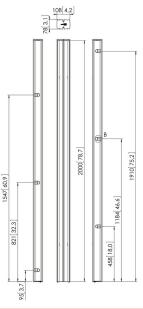

## **Specifications**

Article number (SKU) Colour EAN single box Length TÜV certified Guarantee Back-to-back displays Connect It exceptions 7227204 Silver 8712285323720 2000 Yes 5 years True 2x if inches gte 65