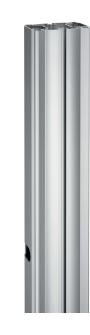

## PUC 2720 Pole silver

The poles are the connection between the floor base and display interface and are available in 3 different lenghts, 150cm, 180cm and 200 cm. The poles are provided with a multiple cable management (CIS®) and can be combined with all Connect-it accessories. The PUC 27xx Series can only be used in combination with the floor solutions.

## PUC 2720 Pole silver

## **Specifications**

Article number (SKU) Colour EAN single box Length TÜV certified Guarantee Back-to-back displays Connect It exceptions 7227204 Silver 8712285323720 2000 Yes 5 years True 2x if inches gte 65