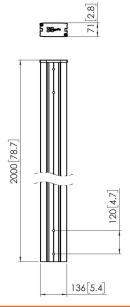

## **Specifications**

Article number (SKU)

Colour

EAN single box

Length

TÜV certified

Guarantee

Back-to-back displays

7229200

Black

8712285335761

2000

Yes

5 years

True

VOGEL'S HOLDING BV (c)