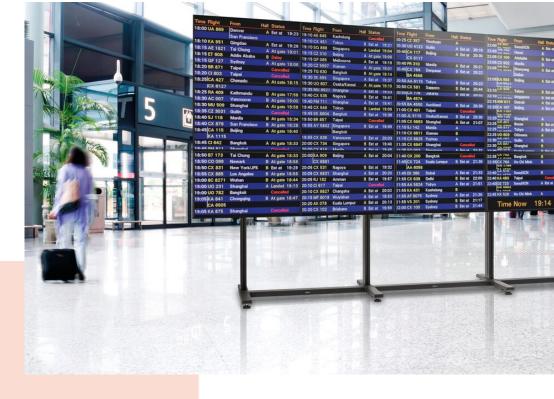

## PUC 2920 Pole 200 cm

The PUC 29xx Series is especially desigened for video wall purposes. The poles are available in lengths of: 200cm, 270cm and 330cm. The poles feature cable management (CIS®) and can be combined with all Connect-it accessories. The PUC 29xx Series can only be used in combination with universal video wall Connect-it components