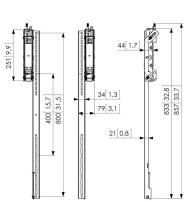

## **Specifications**

Article number (SKU) 7235080 Colour Black EAN single box 8712285328824 Height 857 TÜV certified Yes Tilt Tilt -3°/+7° Guarantee 5 years 80 Max. weight load (kg) Max. bolt size M8 Max. height of interface (mm) 857 79 Max. width of interface (mm) 800 Max. vertical hole pattern (mm) 200 Min. vertical hole pattern (mm) Service position Yes