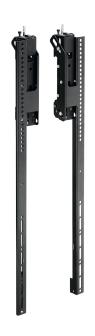

## PFS 3508 Display interface strips 3D adjustable

The PFS 3508 adjustable display strip is part of a unique and flexible system that is ideal for video wall setups and in-line menu boards. With this modular concept, based on Connectit, you create a video wall solution for almost every set-up requirement. The video wall solution consists of interface bars (PFB 34xx) and one set of multi directional (3D) adjustable interface display strips (PFS 35xx) per display. Vogel's offers various lengths of interface bars and two different lengths of interface display strips, with fitment 400 mm and 800 mm.