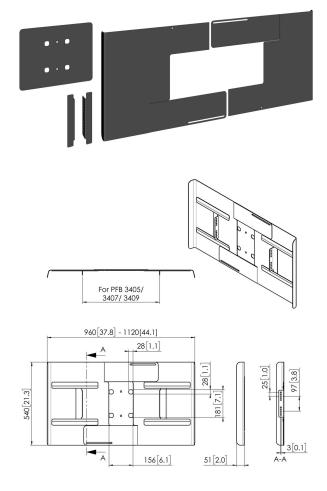

## PFA 9115 Back cover landscape 42-49"

Universal display rear covers are designed to cover the rear of the display, hiding cables and players from view and to prevent for tampering. The rear covers can be used in combination with Connect-it ceiling and Connect-it floor solutions. The PFA 9115 and PFA 9116 are for single pole landscape mounting. The PFA 9120 and PFA 9121 are for single pole portrait mounting.

## **Specifications**

Article number (SKU) Colour EAN single box Guarantee Max. screen size (inch) Min. screen size (inch)

VOGEL'S HOLDING BV (c)

All rights reserved. Subject to printing errors, technical and price amendments.