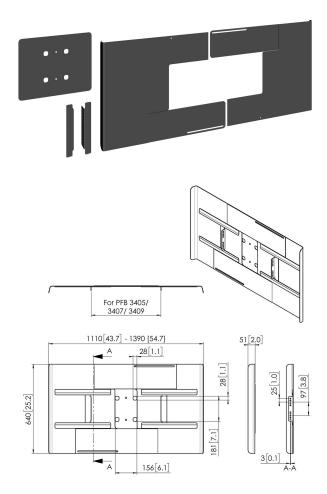

## PFA 9116 Back cover landscape 50-55"

Universal display rear covers are designed to cover the rear of the display, hiding cables and players from view and to prevent for tampering. The rear covers can be used in combination with Connect-it ceiling and Connect-it floor solutions. The PFA 9115 and PFA 9116 are for single pole landscape mounting. The PFA 9120 and PFA 9121 are for single pole portrait mounting.

## PFA 9116 Back cover landscape 50-55"