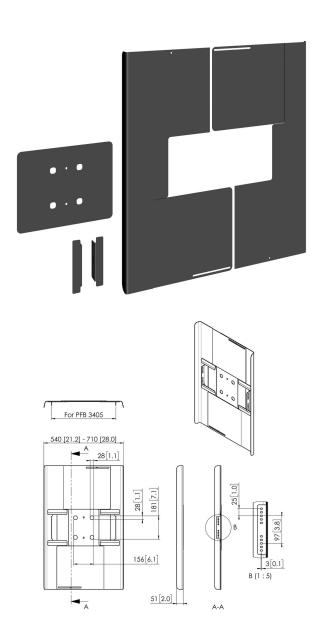

## PFA 9120 Back covers portrait 42-49"

Universal display rear covers are designed to cover the rear of the display, hiding cables and players from view and to prevent for tampering. The rear covers can be used in combination with Connect-it ceiling and Connect-it floor solutions. The PFA 9115 and PFA 9116 are for single pole landscape mounting. The PFA 9120 and PFA 9121 are for single pole portrait mounting.

## PFA 9120 Back covers portrait 42-49"

## **Specifications**

Article number (SKU)

Colour

EAN single box

Guarantee

Max. screen size (inch)

Min. screen size (inch)

7291200

Black

8712285327469

5 years

49

42

VOGEL'S HOLDING BV (c)

All rights reserved.
Subject to printing errors, technical and price amendments.

Date: 2022-02-11