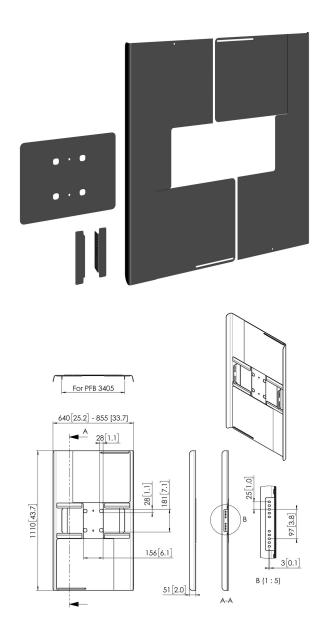

## PFA 9121 Back covers portrait 50-55"

Universal display rear covers are designed to cover the rear of the display, hiding cables and players from view and to prevent for tampering. The rear covers can be used in combination with Connect-it ceiling and Connect-it floor solutions. The PFA 9115 and PFA 9116 are for single pole landscape mounting. The PFA 9120 and PFA 9121 are for single pole portrait mounting.

## PFA 9121 Back covers portrait 50-55"