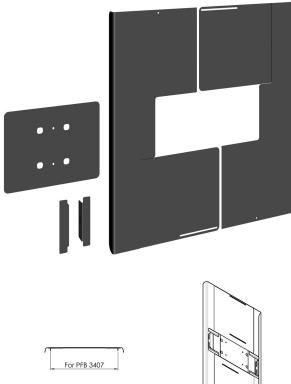

## PFA 9160 Back cover portrait 65-70"

Universal display rear covers are designed to cover the rear of the display, hiding cables and players from view and to prevent for tampering. The rear covers can be used in combination with Conned-it ceiling and Conned-it floor solutions. The PFA 9159, PFA 9161 and PFA 9163 are for double pole landscape mounting. The PFA 9160, PFA 9162 and PFA 9164 are for double pole portrait mounting.