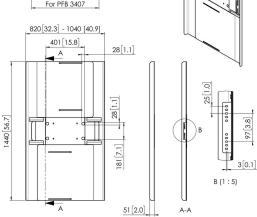

## PFA 9160 Back cover portrait 65-70"

Universal display rear covers are designed to cover the rear of the display, hiding cables and players from view and to prevent for tampering. The rear covers can be used in combination with Conned-it ceiling and Conned-it floor solutions. The PFA 9159, PFA 9161 and PFA 9163 are for double pole landscape mounting. The PFA 9160, PFA 9162 and PFA 9164 are for double pole portrait mounting.