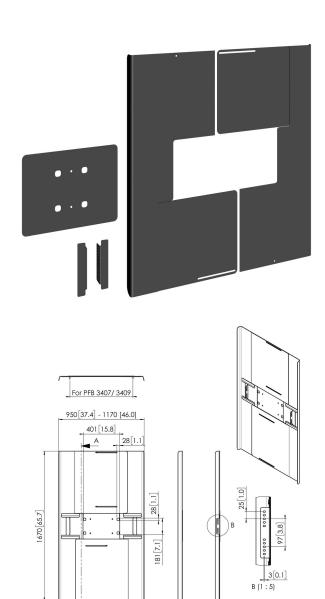

## PFA 9162 Back cover portrait 75-80"

Universal display rear covers are designed to cover the rear of the display, hiding cables and players from view and to prevent for tampering. The rear covers can be used in combination with Conned-it ceiling and Conned-it floor solutions. The PFA 9159, PFA 9161 and PFA 9163 are for double pole landscape mounting. The PFA 9160, PFA 9162 and PFA 9164 are for double pole portrait mounting.

## PFA 9162 Back cover portrait 75-80"