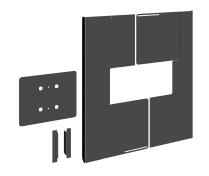

## PFA 9162 Back cover portrait 75-80"

Universal display rear covers are designed to cover the rear of the display, hiding cables and players from view and to prevent for tampering. The rear covers can be used in combination with Conned-it ceiling and Conned-it floor solutions. The PFA 9159, PFA 9161 and PFA 9163 are for double pole landscape mounting. The PFA 9160, PFA 9162 and PFA 9164 are for double pole portrait mounting.

## PFA 9162 Back cover portrait 75-80"