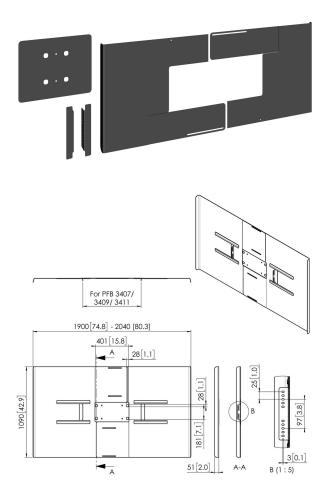

## PFA 9163 Back cover landscape 84-86"

Universal display rear covers are designed to cover the rear of the display, hiding cables and players from view and to prevent for tampering. The rear covers can be used in combination with Conned-it ceiling and Conned-it floor solutions. The PFA 9159, PFA 9161 and PFA 9163 are for double pole landscape mounting. The PFA 9160, PFA 9162 and PFA 9164 are for double pole portrait mounting.

## **Specifications**

Article number (SKU)

Colour

EAN single box

Guarantee

Max. screen size (inch)

Min. screen size (inch)

7291630

Black

8712285350702

5 years

86

84

VOGEL'S HOLDING BV (c)

All rights reserved.
Subject to printing errors, technical and price

Date: 2021-10-27