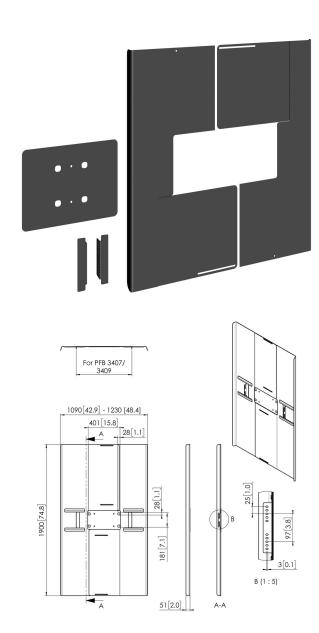

## PFA 9164 Back cover portrait 84-86"

Universal display rear covers are designed to cover the rear of the display, hiding cables and players from view and to prevent for tampering. The rear covers can be used in combination with Conned-it ceiling and Conned-it floor solutions. The PFA 9159, PFA 9161 and PFA 9163 are for double pole landscape mounting. The PFA 9160, PFA 9162 and PFA 9164 are for double pole portrait mounting.

## PFA 9164 Back cover portrait 84-86"