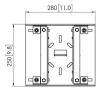

## **Specifications**

Article number (SKU) Colour EAN single box TÜV certified Guarantee Max. weight load (kg) H-beam size 7295154 Black 8712285345166 Yes 5 years 80 70-180 mm

VOGEL'S HOLDING BV (c)

All rights reserved. Subject to printing errors, technical and price amendments.