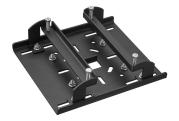

## PUA 9515 Girder / H-beam clamp 70-180 mm

The PUA 9515 is part of the modular Vogel's display/projector mounting system which enables you to easily create your own (H-beam/girder) mounting solutions for medium- to largesized displays.