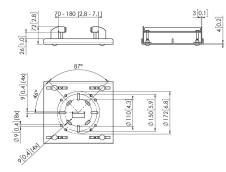

## **Specifications**

Article number (SKU) Colour EAN single box TÜV certified Guarantee Max. weight load (kg) H-beam size 7295154 Black 8712285345166 Yes 5 years 80 70-180 mm

VOGEL'S HOLDING BV (c)

All rights reserved. Subject to printing errors, technical and price amendments.