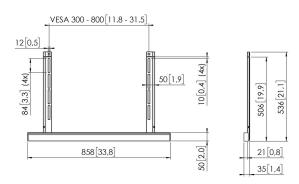

# **Specifications**

Article number (SKU)

Colour Black EAN single box 8712285356766 Height 536 Width 858 Depth 35 TÜV certified Yes Guarantee 5 years 15 Max. weight load (kg)

7301110

Max. width of interface (mm)800Adjustable depthTrueAdjustable heightTrue