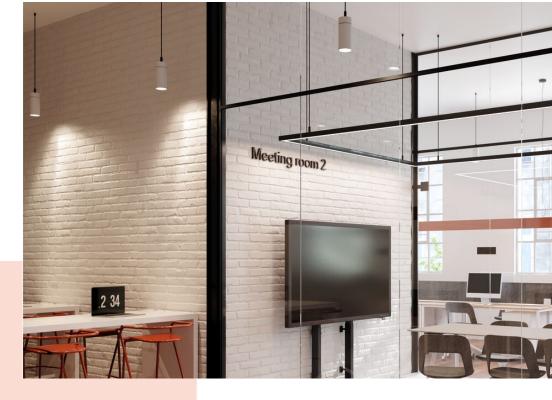

#### **RISE Accessory Mounting Kit**

With the RISE A 111 Accessory Mounting Kit, you can quickly and easily attach accessories to any RISE motorized display lift. This mounting kit is particularly suitable for the A 121 sound bar mount, A 131 laptop support and A 141 video conferencing camera platform. Easy to install The strips are simply attached to the motorized display lift together with the VESA strips when mounting to the display. Mount the accessory above or below a display as required.