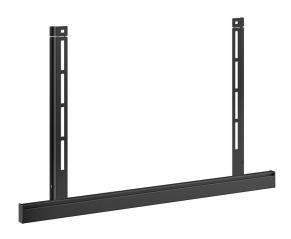

#### **RISE Accessory Mounting Kit**

With the RISE A 111 Accessory Mounting Kit, you can quickly and easily attach accessories to any RISE motorized display lift. This mounting kit is particularly suitable for the A 121 sound bar mount, A 131 laptop support and A 141 video conferencing camera platform. Easy to install The strips are simply attached to the motorized display lift together with the VESA strips when mounting to the display. Mount the accessory above or below a display as required.