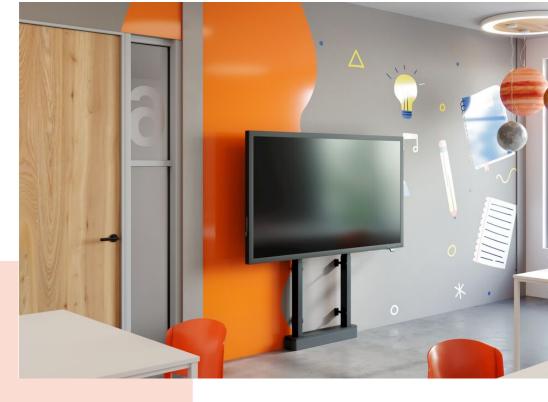

#### Sound Bar Mount for display lifts

With the RISE A 121 Sound Bar Mount, you can attach any sound bar to a Vogel's RISE motorized display lift. The mount strips are adjustable in width by 5-85 cm. The height and depth can be adjusted by 10-14 cm, depending on the type of sound bar, making this accessory suitable for almost every brand. The sound bar moves along with the height adjustment of the motorized display lift. Easy to install In combination with the A 111 Accessory Mounting Kit, you can attach the sound bar mount easily and quickly to the back of the display.