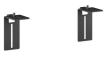

#### Sound Bar Mount for display lifts

With the RISE A 121 Sound Bar Mount, you can attach any sound bar to a Vogel's RISE motorized display lift. The mount strips are adjustable in width by 5-85 cm. The height and depth can be adjusted by 10-14 cm, depending on the type of sound bar, making this accessory suitable for almost every brand. The sound bar moves along with the height adjustment of the motorized display lift. Easy to install In combination with the A 111 Accessory Mounting Kit, you can attach the sound bar mount easily and quickly to the back of the display.