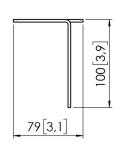

## **Specifications**

Article number (SKU) 7301210

Colour Black

EAN single box 8712285356780

Height 100 Width 50 Depth 79 TÜV certified Yes Guarantee 5 years 6 Max. weight load (kg) Adjustable depth True Adjustable height True