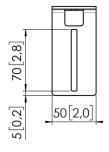

## **Specifications**

Article number (SKU) 7301210

Colour Black

EAN single box 8712285356780

Height 100 Width 50 Depth 79 TÜV certified Yes Guarantee 5 years 6 Max. weight load (kg) Adjustable depth True Adjustable height True