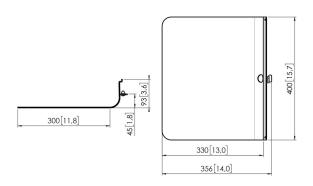

### Laptop Support for display lifts

With the RISE A 131 Laptop Support, you add a smart laptop accessory to a Vogel's RISE motorized display lift. The support is 40 cm wide and 30 cm deep. You have the laptop within reach and it moves along with the height adjustment of the motorized display lift. Easy to install In combination with the A 111 Accessory Mounting Kit, you can attach the laptop support easily and quickly to the back of the display.

### **Specifications**

Article number (SKU) 7301310

Colour Black

EAN single box 8712285356803

Height 93
Depth 300
TÜV certified Yes
Guarantee 5 years
Max. weight load (kg) 5

VOGEL'S HOLDING BV (c)

All rights reserved.
Subject to printing errors, technical and price amendments.