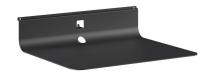

### Laptop Support for display lifts

With the RISE A 131 Laptop Support, you add a smart laptop accessory to a Vogel's RISE motorized display lift. The support is 40 cm wide and 30 cm deep. You have the laptop within reach and it moves along with the height adjustment of the motorized display lift. Easy to install In combination with the A 111 Accessory Mounting Kit, you can attach the laptop support easily and quickly to the back of the display.