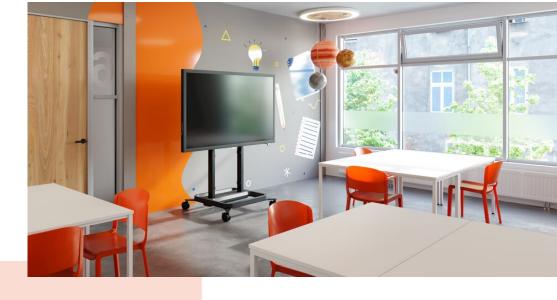

### Laptop Support for display lifts

With the RISE A 131 Laptop Support, you add a smart laptop accessory to a Vogel's RISE motorized display lift. The support is 40 cm wide and 30 cm deep. You have the laptop within reach and it moves along with the height adjustment of the motorized display lift. Easy to install In combination with the A 111 Accessory Mounting Kit, you can attach the laptop support easily and quickly to the back of the display.