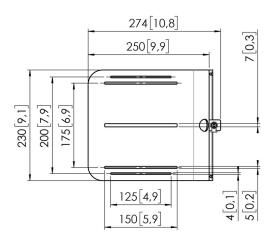

### **Video Conferencing Camera Platform for display lifts**

The RISE A 141 Video Conferencing Camera Platform can be easily added to a Vogel's RISE motorized display lift. The dimensions of the platform are 22.9 cm in width x 21.9 cm in depth x 7.8 cm in height. The camera is firmly placed and moves along with the height adjustment of the motorized display lift. Easy to install In combination with the A 111 Accessory Mounting Kit, you can attach the video conferencing camera platform easily and quickly to the back of the display.

# **Specifications**

Article number (SKU) 7301410 Colour Black

EAN single box 8712285356827

Height 92 Width 230 Depth 274 TÜV certified Yes Guarantee 5 years 4

Max. weight load (kg)

VOGEL'S HOLDING BV (c)

All rights reserved. Subject to printing errors, technical and price