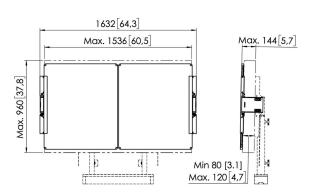

### **Specifications**

Article number (SKU) 7302160
Colour Black

EAN single box 8712285356841

 Height
 892

 Width
 3166

 Depth
 142

 TÜV certified
 Yes

 Tilt
 Tilt -4°/+4°