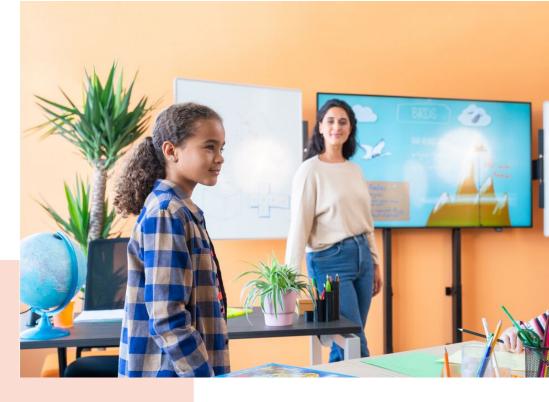

#### Whiteboard Set for 65"

This RISE A216 Whiteboard Set 65" is custom made for the Vogel's RISE motorized display lift floor-wall solution. With this accessory, you can mount a whiteboard to the left and right of a 65-inch display. The enamel steel boards feature hinges developed by Vogel's. As a result, the whiteboards do not spontaneously open, even after frequent use. Easy to install The adjustable hinges on this accessory set allow you to vary the depth, height and width so that the whiteboards always fit the display, whatever display you are using.