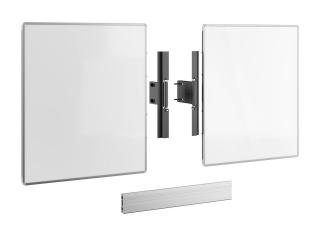

#### Whiteboard Set for 65"

This RISE A216 Whiteboard Set 65" is custom made for the Vogel's RISE motorized display lift floor-wall solution. With this accessory, you can mount a whiteboard to the left and right of a 65-inch display. The enamel steel boards feature hinges developed by Vogel's. As a result, the whiteboards do not spontaneously open, even after frequent use. Easy to install The adjustable hinges on this accessory set allow you to vary the depth, height and width so that the whiteboards always fit the display, whatever display you are using.