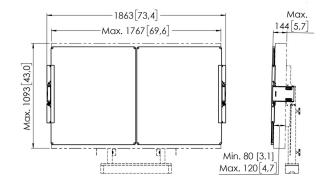

# **Specifications**

| Article number (SKU)    |
|-------------------------|
| Colour                  |
| EAN single box          |
| Height                  |
| Width                   |
| Depth                   |
| TÜV certified           |
| Tilt                    |
| Guarantee               |
| Adjustable depth        |
| Adjustable height       |
| Max. screen size (inch) |
| Min. screen size (inch) |
|                         |

7302170 Black 8712285356865 1020 3627 142 Yes Tilt -4°/+4° 5 years True True 75

VOGEL'S HOLDING BV (c)

All rights reserved. Subject to printing errors, technical and price amendments.

Date: 2022-03-07

Vogel's. For Sure.