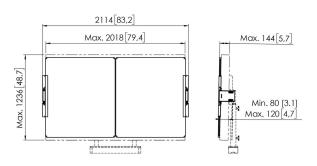

### **Specifications**

Article number (SKU) 7302180
Colour Black

EAN single box 8712285356889

 Height
 1157

 Width
 4130

 Depth
 142

 TÜV certified
 Yes

 Tilt
 Tilt -4°/+4°

 Guarantee
 5 years

Guarantee 5 years
Adjustable depth True
Adjustable height True
Max. screen size (inch) 86
Min. screen size (inch) 86

VOGEL'S HOLDING BV (c)

All rights reserved.
Subject to printing errors, technical and price amendments.