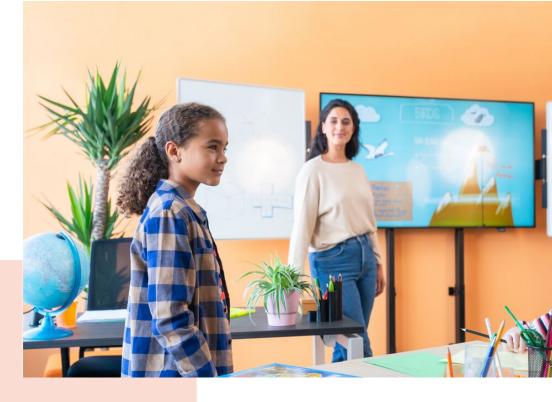

#### Whiteboard Set for 86"

This RISE A218 Whiteboard Set 86" is custom made for the Vogel's RISE motorized display lift floor-wall solution. With this accessory, you can mount a whiteboard to the left and right of a 86-inch display. The enamel steel boards feature hinges developed by Vogel's. As a result, the whiteboards do not spontaneously open, even after frequent use. Easy to install The adjustable hinges on this accessory set allow you to vary the depth, height and width so that the whiteboards always fit the display, whatever display you are using.