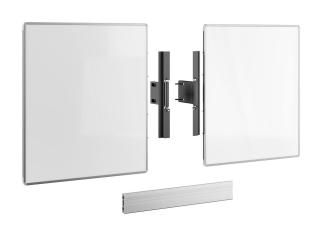

#### Whiteboard Set for 86"

This RISE A218 Whiteboard Set 86" is custom made for the Vogel's RISE motorized display lift floor-wall solution. With this accessory, you can mount a whiteboard to the left and right of a 86-inch display. The enamel steel boards feature hinges developed by Vogel's. As a result, the whiteboards do not spontaneously open, even after frequent use. Easy to install The adjustable hinges on this accessory set allow you to vary the depth, height and width so that the whiteboards always fit the display, whatever display you are using.