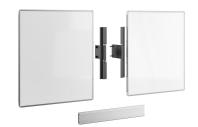

#### Whiteboard Set for 86"

This RISE A218 Whiteboard Set 86" is custom made for the Vogel's RISE motorized display lift floor-wall solution. With this accessory, you can mount a whiteboard to the left and right of a 86-inch display. The enamel steel boards feature hinges developed by Vogel's. As a result, the whiteboards do not spontaneously open, even after frequent use. Easy to install The adjustable hinges on this accessory set allow you to vary the depth, height and width so that the whiteboards always fit the display, whatever display you are using.