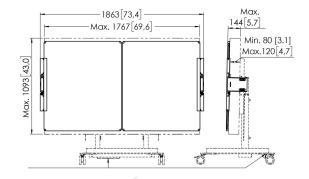

# **Specifications**

| Article number (SKU)    |
|-------------------------|
| Colour                  |
| EAN single box          |
| Height                  |
| Width                   |
| Depth                   |
| TÜV certified           |
| Tilt                    |
| Guarantee               |
| Adjustable depth        |
| Adjustable height       |
| Max. screen size (inch) |
| Min. screen size (inch) |
|                         |

7302270 Black 8712285358920 1020 3627 142 Yes Tilt -4°/+4° 5 years True True 75

VOGEL'S HOLDING BV (c)

All rights reserved. Subject to printing errors, technical and price amendments.

Date: 2022-03-07