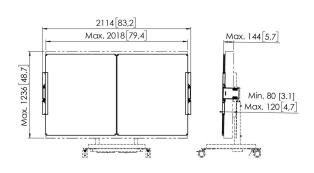

## **Specifications**

Article number (SKU) 7302280
Colour Black

EAN single box 8712285358944

Height 1157
Width 4130
Depth 142
TÜV certified Yes
Tilt Tilt -4°/+4°
Guarantee 5 years
Adjustable depth True

Guarantee 5 year
Adjustable depth True
Adjustable height True
Max. screen size (inch) 86
Min. screen size (inch) 86