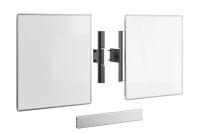

## Whiteboard Set for 86"

This RISE A228 Whiteboard Set 86" is custom made for the Vogel's RISE motorized display lift trolley or floor stand. With this accessory, you can mount a whiteboard to the left and right of a 86-inch display. Added counterweights ensure a safe installation and use. The enamel steel boards feature hinges developed by Vogel's. As a result, the whiteboards do not spontaneously open, even after frequent use. Easy to install The adjustable hinges on this accessory set allow you to vary the depth, height and width so that the whiteboards always fit the display, whatever display you are using.