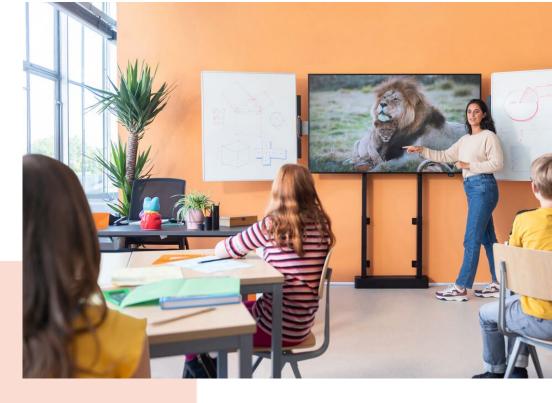

## Whiteboard Set for 86"

This RISE A228 Whiteboard Set 86" is custom made for the Vogel's RISE motorized display lift trolley or floor stand. With this accessory, you can mount a whiteboard to the left and right of a 86-inch display. Added counterweights ensure a safe installation and use. The enamel steel boards feature hinges developed by Vogel's. As a result, the whiteboards do not spontaneously open, even after frequent use. Easy to install The adjustable hinges on this accessory set allow you to vary the depth, height and width so that the whiteboards always fit the display, whatever display you are using.